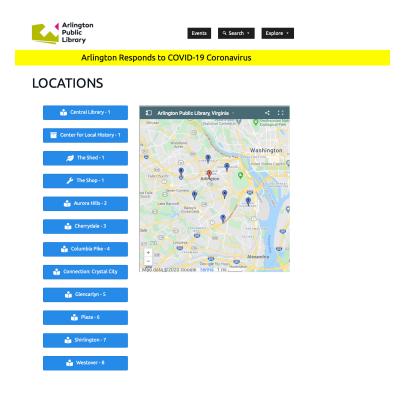

### Free Wi-Fi Areas in Arlington, VA

1. Arlington Public Library-Wi-Fi Information All Public Libraries in Arlington have free Wi-Fi

https://library.arlingtonva.us/locations/

2. Apple Stores-(Clarendon and Pentagon City) 2700 Clarendon Blvd, Arlington, VA 1100 South Hayes Street, Arlington, VA <a href="http://www.apple.com/retail/clarendon/http://www.apple.com/retail/pentagoncity/">http://www.apple.com/retail/pentagoncity/</a>